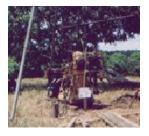

## Field Equipment

| 1 Unit Osaka Belle Rotary Hydraulic Rig    | 100 meters capable             |
|--------------------------------------------|--------------------------------|
| 1 Unit Tone Rotary Hydraulic Rig           | 300 meters capable             |
| 1 Unit KYS (NQ) 24 HP Rotary Hydraulic Rig | 300 meters capable             |
| 1 Unit Koken (14 HP) Rotary Hydraulic Rig  | 150 meters capable             |
| 1 Unit Koken (Ace) Rotary Hydraulic Rig    | 150 meters capable             |
| 1 Unit Koken Rotary Hydraulic Rig          | 250 meters capable             |
| 2 Units Toho Rotary Hydraulic Rig          | 175 meters capable             |
| 1 Unit Triple tube Core Barrel             | For full core recoveries       |
| 4 Units Double tube Core Barrels           |                                |
| 2 Units Briggs and Stratton Cathead        | For Standard Penetration Tests |
| 1 Unit Lester Water Pump                   | Triplex                        |
| 1 Unit Myers Water Pump                    | Triplex                        |
| 2 Units Koken Water Pump                   | Duplex                         |
| 1 Unit Koken Water Pump                    | Triplex                        |
| 4 Units Honda Water Pumps                  | Centrifugal                    |
| 2 Isuzu Elf 4 Tonner trucks                | 1998, 2000, 2007 acquired      |
| 1 Personnel Carrier Jeep                   |                                |
| 1 Lot BW, NW, BQ, NQ                       | Casings, Rods and Bits         |