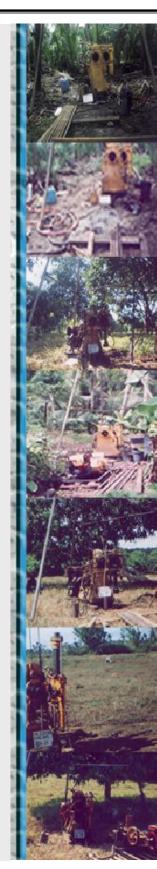

## **OUR EQUIPMENT**

SOILS is proud of its line of equipment for most types of soils and related investigations.
SOILS utilizes mostly Koken, Toho and other Japanese brands. And for its laboratory, it utilizes mostly European such as Memmert, Ohaus and Proceq.

## Field Equipment

| 1 Unit Osaka Belle Rotary Hydraulic Rig    | 100 meters capable             |
|--------------------------------------------|--------------------------------|
| 1 Unit Tone Rotary Hydraulic Rig           | 300 meters capable             |
| 1 Unit KYS (NQ) 24 HP Rotary Hydraulic Rig | 300 meters capable             |
| 1 Unit Koken (14 HP) Rotary Hydraulic Rig  | 150 meters capable             |
| 1 Unit Koken (Ace) Rotary Hydraulic Rig    | 150 meters capable             |
| 1 Unit Koken Rotary Hydraulic Rig          | 250 meters capable             |
| 2 Units Toho Rotary Hydraulic Rig          | 175 meters capable             |
| 1 Unit Triple tube Core Barrel             | For full core recoveries       |
| 4 Units Double tube Core Barrels           |                                |
| 2 Units Briggs and Stratton Cathead        | For Standard Penetration Tests |
| 1 Unit Lester Water Pump                   | Triplex                        |
| 1 Unit Myers Water Pump                    | Triplex                        |
| 2 Units Koken Water Pump                   | Duplex                         |
| 1 Unit Koken Water Pump                    | Triplex                        |
| 4 Units Honda Water Pumps                  | Centrifugal                    |
| 2 Isuzu Elf 4 Tonner trucks                | 1998, 2000, 2007 acquired      |
| 1 Personnel Carrier Jeep                   |                                |
| 1 Lot BW, NW, BQ, NQ                       | Casings, Rods and Bits         |