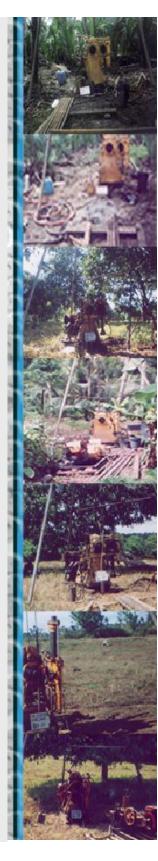

## **OUR EQUIPMENT**

SOILS is proud of its line of equipment for most types of soils and related investigations.
SOILS utilizes mostly Koken, Toho and other Japanese brands. And for its laboratory, it utilizes mostly European such as Memmert, Ohaus and Proceq.

## Field Equipment

| 1 Unit Osaka Belle Rotary Hydraulic Rig    | 100 meters capable             |
|--------------------------------------------|--------------------------------|
| 1 Unit Tone Rotary Hydraulic Rig           | 300 meters capable             |
| 1 Unit KYS (NQ) 24 HP Rotary Hydraulic Rig | 300 meters capable             |
| 1 Unit Koken (14 HP) Rotary Hydraulic Rig  | 150 meters capable             |
| 1 Unit Koken (Ace) Rotary Hydraulic Rig    | 150 meters capable             |
| 1 Unit Koken Rotary Hydraulic Rig          | 250 meters capable             |
| 2 Units Toho Rotary Hydraulic Rig          | 175 meters capable             |
| 1 Unit Triple tube Core Barrel             | For full core recoveries       |
| 4 Units Double tube Core Barrels           |                                |
| 2 Units Briggs and Stratton Cathead        | For Standard Penetration Tests |
| 1 Unit Lester Water Pump                   | Triplex                        |
| 1 Unit Myers Water Pump                    | Triplex                        |
| 2 Units Koken Water Pump                   | Duplex                         |
| 1 Unit Koken Water Pump                    | Triplex                        |
| 4 Units Honda Water Pumps                  | Centrifugal                    |
| 2 Isuzu Elf 4 Tonner trucks                | 1998, 2000, 2007 acquired      |
| 1 Personnel Carrier Jeep                   |                                |
| 1 Lot BW, NW, BQ, NQ                       | Casings, Rods and Bits         |