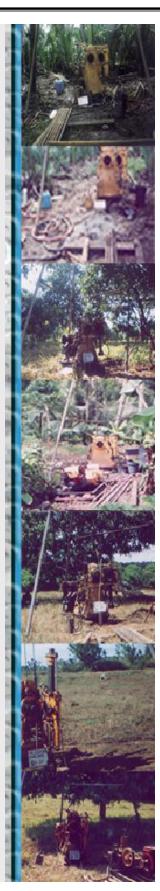

## **OUR EQUIPMENT**

SOILS is proud of its line of equipment for most types of soils and related investigations.
SOILS utilizes mostly Koken, Toho and other Japanese brands. And for its laboratory, it utilizes mostly European such as Memmert, Ohaus and Proceq.

## Field Equipment

| 1 Unit Osaka Belle Rotary Hydraulic Rig    | 100 meters capable             |
|--------------------------------------------|--------------------------------|
| 1 Unit Tone Rotary Hydraulic Rig           | 300 meters capable             |
| 1 Unit KYS (NQ) 24 HP Rotary Hydraulic Rig | 300 meters capable             |
| 1 Unit Koken (14 HP) Rotary Hydraulic Rig  | 150 meters capable             |
| 1 Unit Koken (Ace) Rotary Hydraulic Rig    | 150 meters capable             |
| 1 Unit Koken Rotary Hydraulic Rig          | 250 meters capable             |
| 2 Units Toho Rotary Hydraulic Rig          | 175 meters capable             |
| 1 Unit Triple tube Core Barrel             | For full core recoveries       |
| 4 Units Double tube Core Barrels           |                                |
| 2 Units Briggs and Stratton Cathead        | For Standard Penetration Tests |
| 1 Unit Lester Water Pump                   | Triplex                        |
| 1 Unit Myers Water Pump                    | Triplex                        |
| 2 Units Koken Water Pump                   | Duplex                         |
| 1 Unit Koken Water Pump                    | Triplex                        |
| 4 Units Honda Water Pumps                  | Centrifugal                    |
| 2 Isuzu Elf 4 Tonner trucks                | 1998, 2000, 2007 acquired      |
| 1 Personnel Carrier Jeep                   |                                |
| 1 Lot BW, NW, BQ, NQ                       | Casings, Rods and Bits         |