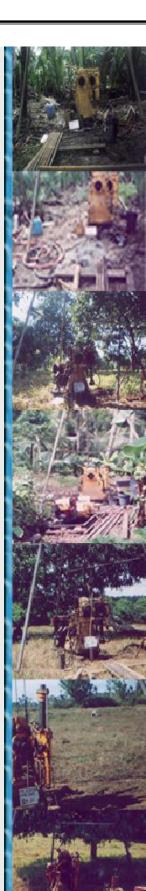

## **OUR EQUIPMENT**

SOILS is proud of its line of equipment for most types of soils and related investigations.
SOILS utilizes mostly Koken, Toho and other Japanese brands. And for its laboratory, it utilizes mostly European such as Memmert, Ohaus and Proceq.

## Field Equipment

| 1 Unit Osaka Belle Rotary Hydraulic Rig    | 100 meters capable             |
|--------------------------------------------|--------------------------------|
| 1 Unit Tone Rotary Hydraulic Rig           | 300 meters capable             |
| 1 Unit KYS (NQ) 24 HP Rotary Hydraulic Rig | 300 meters capable             |
| 1 Unit Koken (14 HP) Rotary Hydraulic Rig  | 150 meters capable             |
| 1 Unit Koken (Ace) Rotary Hydraulic Rig    | 150 meters capable             |
| 1 Unit Koken Rotary Hydraulic Rig          | 250 meters capable             |
| 2 Units Toho Rotary Hydraulic Rig          | 175 meters capable             |
| 1 Unit Triple tube Core Barrel             | For full core recoveries       |
| 4 Units Double tube Core Barrels           |                                |
| 2 Units Briggs and Stratton Cathead        | For Standard Penetration Tests |
| 1 Unit Lester Water Pump                   | Triplex                        |
| 1 Unit Myers Water Pump                    | Triplex                        |
| 2 Units Koken Water Pump                   | Duplex                         |
| 1 Unit Koken Water Pump                    | Triplex                        |
| 4 Units Honda Water Pumps                  | Centrifugal                    |
| 2 Isuzu Elf 4 Tonner trucks                | 1998, 2000, 2007 acquired      |
| 1 Personnel Carrier Jeep                   |                                |
| 1 Lot BW, NW, BQ, NQ                       | Casings, Rods and Bits         |