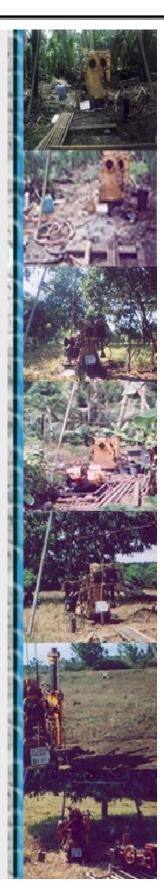

## **OUR EQUIPMENT**

SOILS is proud of its line of equipment for most types of soils and related investigations.
SOILS utilizes mostly Koken, Toho and other Japanese brands. And for its laboratory, it utilizes mostly European such as Memmert, Ohaus and Proceq.

## Field Equipment

| 1 Unit Osaka Belle Rotary Hydraulic Rig    | 100 meters capable             |
|--------------------------------------------|--------------------------------|
| 1 Unit Tone Rotary Hydraulic Rig           | 300 meters capable             |
| 1 Unit KYS (NQ) 24 HP Rotary Hydraulic Rig | 300 meters capable             |
| 1 Unit Koken (14 HP) Rotary Hydraulic Rig  | 150 meters capable             |
| 1 Unit Koken (Ace) Rotary Hydraulic Rig    | 150 meters capable             |
| 1 Unit Koken Rotary Hydraulic Rig          | 250 meters capable             |
| 2 Units Toho Rotary Hydraulic Rig          | 175 meters capable             |
| 1 Unit Triple tube Core Barrel             | For full core recoveries       |
| 4 Units Double tube Core Barrels           |                                |
| 2 Units Briggs and Stratton Cathead        | For Standard Penetration Tests |
| 1 Unit Lester Water Pump                   | Triplex                        |
| 1 Unit Myers Water Pump                    | Triplex                        |
| 2 Units Koken Water Pump                   | Duplex                         |
| 1 Unit Koken Water Pump                    | Triplex                        |
| 4 Units Honda Water Pumps                  | Centrifugal                    |
| 2 Isuzu Elf 4 Tonner trucks                | 1998, 2000, 2007 acquired      |
| 1 Personnel Carrier Jeep                   |                                |
| 1 Lot BW, NW, BQ, NQ                       | Casings, Rods and Bits         |