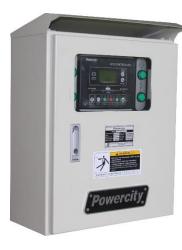

Automatic Transfer Switch

## Model: PTS250

# **250 Amps Rated Current**

Automatic Transfer Switches (ATS) made by Powercity are designed in conformance with Standards and European are certified by independent testing laboratory. Tested in Standards conformity with European EN 55011:2007 and EN 61000-4 and certified by SAPO Certification and Testing Laboratory Limited of Kingdom with certificate United number SP1001GZ1111414 and SP1001GZ1111415. An ATS is the component in an emergency and standby power system that transfers power from the "normal" power source to the alternate power source when the "normal" source of power fails. An automatic transfer switch transfers power between two power sources without requiring the intervention of an operator. Article 7.0.1.6 of the Philippine Electrical Code (PEC) requires the use of ATS to protect your generator, your home or business and grid supply linemen.

### Features:

- Programmable digital controller.
- Generator exerciser capability.
- Built-in static battery charger to keep your standby generator's battery fully charged.
- Manual transfer capability.

## **Specifications**

| Model:                | PTS250        |         |
|-----------------------|---------------|---------|
| Rated current:        | 225 Amperes   |         |
| Phase:                | 1-Phase       | 3-Phase |
| Rated voltage:        | 200-240       | 380-440 |
| Rated frequency:      | 50 Hz / 60 Hz |         |
| Transfer switch type: | Motorized     |         |
| No. of poles:         | 3 or 4        |         |
| Enclosure:            | NEMA 3        |         |
| Dimensions (cm)       | 77 x 49 x 28  |         |
| L x W x H             |               |         |
| Weight (Kg):          | 50            |         |