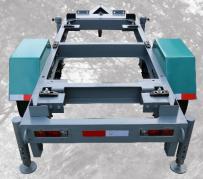

# **Ring Coupler**

Forged steel with inside diameter of 70 mm for connecting to hitch of tow vehicle.

### **Swivel-Type Tongue Jack**

Easy operation. Once the coupler and hitch are secured, the jack can be swiveled parallel to the trailer frame away from the roadway.

| General Specifications       |               |
|------------------------------|---------------|
| Model                        | PGM-1500      |
| Load Capacity (Tons)         | 1.5           |
| Max. Load (Tons)             | 2.0           |
| Net Weight (Tons)            | 0.55          |
| Max. Speed (Kph)             | 30            |
| Tire Type                    | 6.5 - R15 x 2 |
| Rim Type                     | 4.5E          |
| Generator Application (KVA)* | 15 up to 60   |