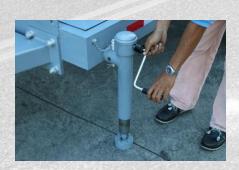

### **Swivel-Type Tongue Jack**

Easy operation. Once the coupler and hitch are secured, the jack can be swiveled parallel to the trailer frame away from the roadway.

| General Specifications       |               |
|------------------------------|---------------|
| Model                        | PGM-1500      |
| Load Capacity (Tons)         | 1.5           |
| Max. Load (Tons)             | 2.0           |
| Net Weight (Tons)            | 0.55          |
| Max. Speed (Kph)             | 30            |
| Tire Type                    | 6.5 - R15 x 2 |
| Rim Type                     | 4.5E          |
| Generator Application (KVA)* | 15 up to 60   |