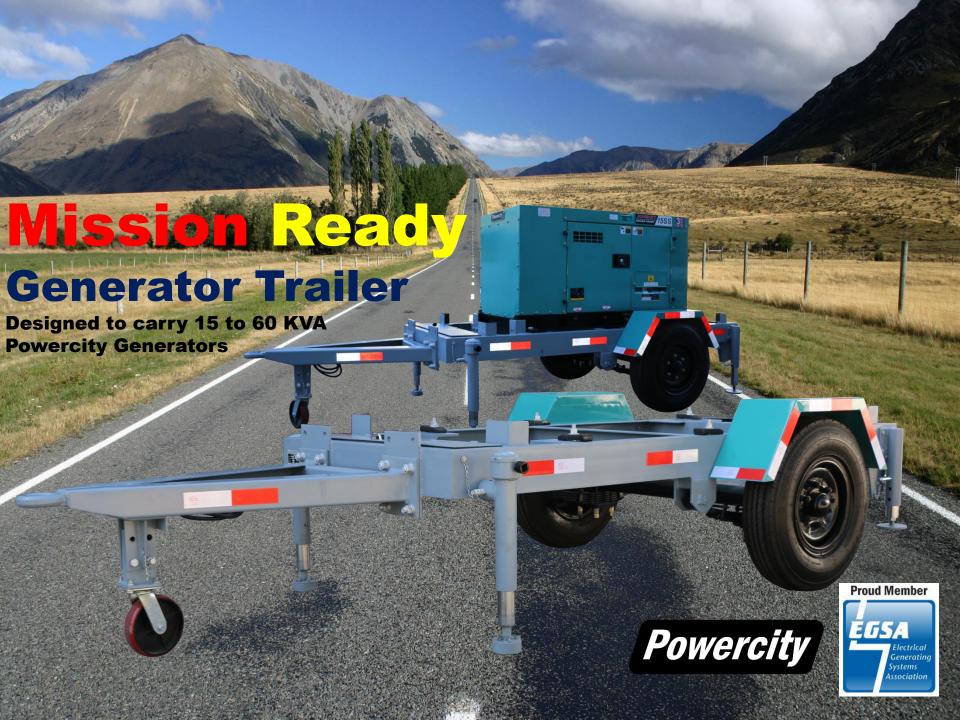

#### Chassis

160 x 65 x 8 mm U-shaped channels; side members and crossbars. Tail lights for braking, signaling and reversing can be connected to vehicle wiring system.