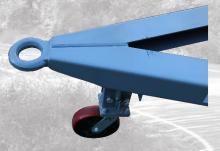

### **Leaf Spring Suspension**

The ideal suspension for load bearing trailers. Spreads the weight of load across a wide surface area of the trailer acquiring balance and safety for transport.