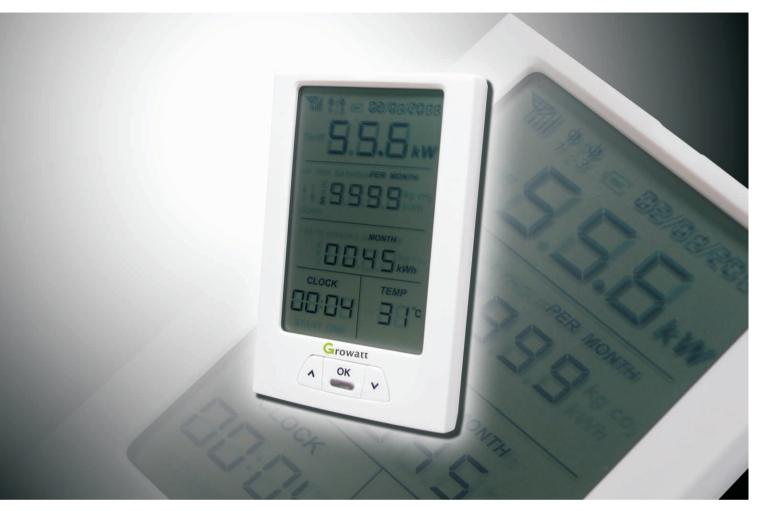

## **Features**

- ▶ RF communication for wireless operation.
- Automatic monitoring of up to six inverters simultaneously, applicable for small home system.
- Simple installation. It can be placed anywhere indoor with signal coverage.
- Easy-to-understand data display by simple key operation: real-time power, three-phase AC voltage, PV voltage, daily, monthly and total power yield and income, temperature, light intensity, the date and time.
- Data archiving automatically and permanently with high security.
- Audio alarm in the event of errors.
- Low power consumption, powered by adaptor or battery.

## Datasheet

| Communication —                                            |                                                                       |
|------------------------------------------------------------|-----------------------------------------------------------------------|
| Inverter communication                                     | Wireless radio frequency                                              |
| Number of inverters                                        | Max.6 units                                                           |
| Communication range                                        |                                                                       |
| Partition communication                                    | Max.30m                                                               |
| Power supply ———————————————————————————————————           |                                                                       |
| Power adapter                                              | Input : 100-240V, 50/60Hz AC<br>Output: 5V/0.1A AC                    |
| Type of battery                                            | Number 5 AA alkaline battery                                          |
| Environmental conditions for operation ———                 |                                                                       |
| Emitter temperature                                        | -10℃ ~60℃                                                             |
| Monitor temperature                                        | -10 ℃ ~ 50℃                                                           |
| Humidity range                                             | ≤80%                                                                  |
| Protection rating                                          | IP20                                                                  |
| General Data                                               |                                                                       |
| Dimensions (W / H / D)                                     | 217/150/72mm                                                          |
| Weight                                                     | 0.82kg                                                                |
| Installation site                                          | Indoor                                                                |
| Deployment options                                         | Desktop device                                                        |
| Language versions                                          | English                                                               |
| Features —                                                 |                                                                       |
| Display                                                    | LCD display                                                           |
| Operation                                                  | key-press                                                             |
| Warranty                                                   | 13 months                                                             |
| Information displayed ———————————————————————————————————— |                                                                       |
| General Information                                        | Time, date, temperature                                               |
| System Data                                                | AC voltage, PV voltage, daily yield, monthly yield, total yield, etc. |