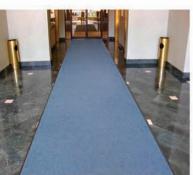

## > PVC LOOPMATS

#### **PVC Floormat Sizes:**

One color: 4ft x 39ft (1roll) / 45cm x 60cm / 45cm x 75cm / 4ft x 1ft / 60cm x 90cm

**Lobby Entrance** 

Walk Ways

**Outdoor Areas** 

#### **Available colors:**

**Ebony Black** 

Charcoal Gray

Coffee Brown

**Bright Red** 

**Bright Green** 

**Dual Black** 

**Dual Brown** 