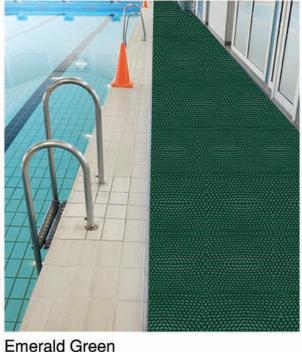

## ZIG ZAG FLOORMAT

Multi-Function floor mats designed with soft and durable PVC for wet and heavy traffic areas providing worry-free and reliable non-slip finish for concrete, tile and other surfaces.

#### **Available Colors:**

Venetian Red

**Emerald Green** 

Steel Black