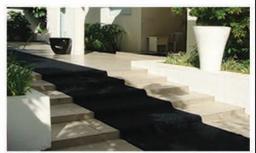

## > PVC LOOPMATS

#### **PVC Floormat Sizes:**

One color: 4ft x 39ft (1roll) / 45cm x 60cm / 45cm x 75cm / 4ft x 1ft / 60cm x 90cm

**Lobby Entrance** 

Walk Ways

**Outdoor Areas** 

#### **Available colors:**

**Ebony Black** 

Charcoal Gray

Coffee Brown

**Bright Red** 

**Bright Green** 

**Dual Black** 

**Dual Brown** 