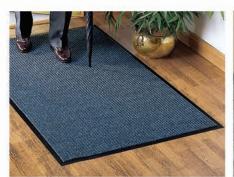

## > PVC LOOPMATS

#### **PVC Floormat Sizes:**

One color: 4ft x 39ft (1roll) / 45cm x 60cm / 45cm x 75cm / 4ft x 1ft / 60cm x 90cm

**Lobby Entrance** 

Walk Ways

**Outdoor Areas** 

#### **Available colors:**

**Ebony Black** 

Charcoal Gray

Coffee Brown

**Bright Red** 

**Bright Green** 

**Dual Black** 

**Dual Brown** 