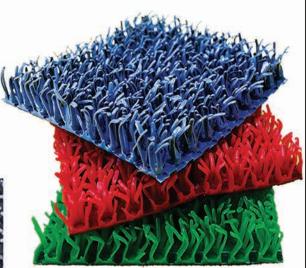

## >TURF MAT

Turf Mats are made from special polymer tufts that scrape stubborn dirt and muck off your footwear; thus, keeping harmful germs outside your home. Its unique features offers Hygienic & Non-toxic, multi - purpose usage.

Turf Mat Size: 3.00 ft x 49.00 ft (1 roll)

Persian Green

Ash Gray