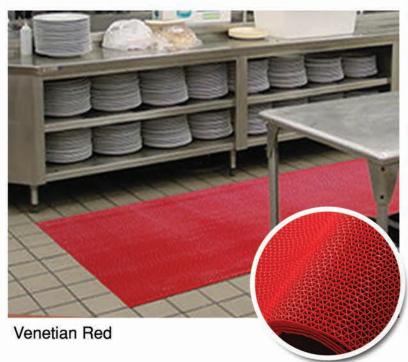

## ZIG ZAG FLOORMAT

Multi-Function floor mats designed with soft and durable PVC for wet and heavy traffic areas providing worry-free and reliable non-slip finish for concrete, tile and other surfaces.

#### **Available Colors:**

Venetian Red

**Emerald Green** 

Steel Black