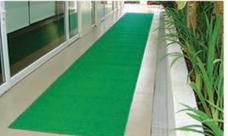

## >TURF MAT

Turf Mats are made from special polymer tufts that scrape stubborn dirt and muck off your footwear; thus, keeping harmful germs outside your home. Its unique features offers Hygienic & Non-toxic, multi - purpose usage.

Turf Mat Size: 3.00 ft x 49.00 ft (1 roll)

Persian Green

Ash Gray