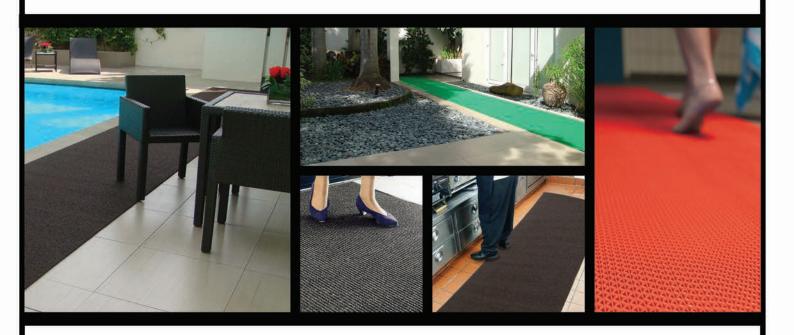

#### **PVC Floormat Sizes:**

One color: 4ft x 39ft (1roll) / 45cm x 60cm / 45cm x 75cm / 4ft x 1ft / 60cm x 90cm

**Lobby Entrance** 

Walk Ways

**Outdoor Areas** 