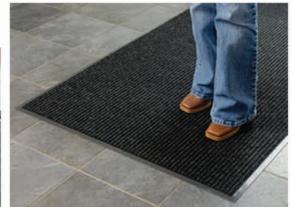

## > MOISTURE MAT

Moisture Mats feature high-low ridges that run the length of the mat. These ridges help facilitate cleaning shoes while the dirt and debris stay in the trenches and off your floors. Vinyl backing and borders on these entrance mats help reduce mat movement, especially on hard surfaces.

Moisture Mat Sizes: One color: 4ft x 40ft