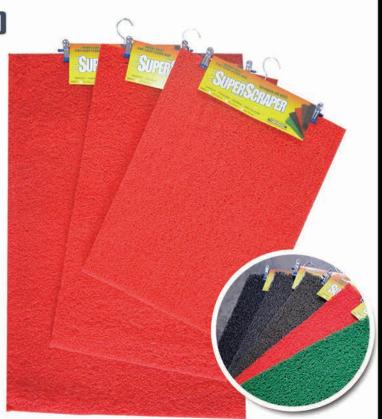

Scrapes off dirt...

Designed for heavy foot traffic, The Superscraper is very soft, durable and washable. It uses 100% unused PVC pellets and its colorants are treated with ultraviolet (UV) stabilizers.