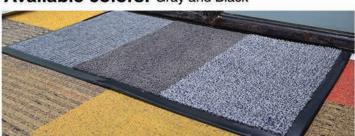

## > 3 in 1 SUPERMAT

Combining the turf, loop and moisture mat into a Supermat allows for a thorough cleaning of foot traffic when entering the interiors of any building especially during the rainy season. Turf mat agitates all debris on the sole while the loop mat scrapes and collects it. The moisture mat absorbs the remaining moisture to ensure clean entry into buildings, offices and homes. These mats can be custom-made to fit most entrances and doorways to provide complete protection and minimize cleaning cycles inside the area.

#### **Supermat Sizes:**

Medium: 187cm x 52cm / Large: 187cm x 97cm

Available colors: Gray and Black