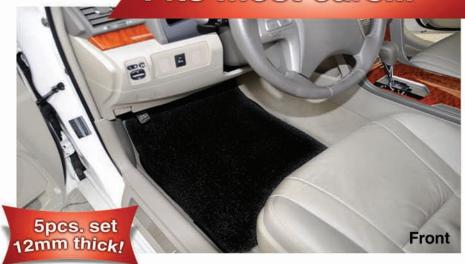

### > CARMATS

## Fits most cars...

#### **Available colors:**

Charcoal Gray

**Ebony Black** 

Coffee Brown

Front : 54cm x 70cm
Rear : 52cm x 54cm
Center : 28cm x 58cm

Center: 28cm x 58cm