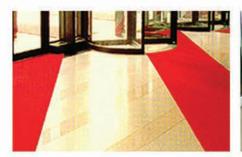

#### **PVC Floormat Sizes:**

One color: 4ft x 39ft (1roll) / 45cm x 60cm / 45cm x 75cm / 4ft x 1ft / 60cm x 90cm

**Lobby Entrance** 

Walk Ways

**Outdoor Areas** 