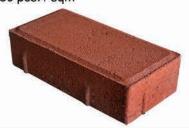

**KEY** 

23cm x 14cm x 63mm 35 pcs. / sqm

**BRICKSTONE** 

10cm x 20cm x 60mm 50 pcs. / sqm