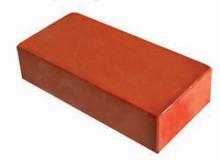

**KEY** 

23cm x 14cm x 63mm 35 pcs. / sqm

**BRICKSTONE** 

10cm x 20cm x 60mm 50 pcs. / sqm