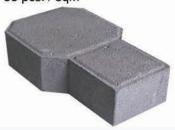

**KEY** 

23cm x 14cm x 63mm 35 pcs. / sqm

**BRICKSTONE** 

10cm x 20cm x 60mm 50 pcs. / sqm