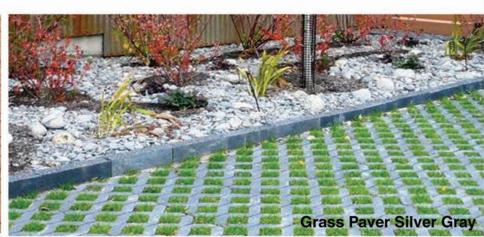

Blocks...



GT Stone Works Concrete Paving Blocks System features a wide range of attractive paver shapes that create exciting patterns and designs for your decorative outdoor flooring needs.

# **CONCRETE PAVERS**





Gray

Ebony

Black



Brown

Brick

Red

Terra Cotta



**KEY** 

23cm x 14cm x 63mm 35 pcs. / sqm



**BRICKSTONE** 

10cm x 20cm x 60mm 50 pcs. / sqm



#### YALE

20cm x 20cm x 60mm 39 pcs. / sqm



#### WAVE

23cm x 11cm x 60mm 40 pcs. / sqm



#### PERVIOUS CONCRETE

10cm x 20cm x 60mm 50 pcs. / sqm



#### **GRASS PAVER**

20cm x 40cm x 70mm 13 pcs. / sqm



## **NON-SKID PAVERS**

# BLIND STOP PAVER ROUND

20cm x 20cm x 30mm 25 pcs. / sqm



# BLIND STOP PAVER SQUARE

20cm x 20cm x 30mm 25 pcs. / sqm



# BLIND STOP PAVER LINE

20cm x 20cm x 30mm 25 pcs. / sqm







# **DECORATIVE PAVERS**

Available Colors:





#### SMALL FAN SHAPED PAVER

25cm x 25cm x 40mm 16 pcs. / sqm



#### **SPAIN PAVER**

25cm x 25cm x 40mm 16 pcs. / sqm



#### **SQUARE WAVE WATER**

20cm x 20cm x 30mm 25 pcs. / sqm



#### **PLAZA TERRAZO**

40cm x 20cm x 35mm 13 pcs. / sqm



#### **DUTCH PAVER**

20cm x 10cm x 47mm 50 pcs. / sqm



#### **ZIGZAG PAVER**

23cm x 11cm x 54mm 45 pcs. / sqm



#### MAPLE LEAF PAVER

25cm x 25cm x 45mm 26 pcs. / sqm



#### **NINE HOLE**

29.5cm x 29.5cm x 65mm 12 pcs. / sqm



#### **PALACE LANTERN**

26.2cm x 21.30cm x 32mm 31 pcs. / sqm



#### **HERRINGBONE TRIANGLE**

25cm x 25cm x 45mm 26 pcs. / sqm





## **SQUARE PAVERS**







LINE

**ASH** 

**FLAG** 

WOOD

### Size: 10cm x 10cm x 20mm

- Durable and Easy to Install
- Ideal for