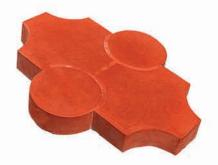

SKID PAVERS**

# BLIND STOP PAVER ROUND

20cm x 20cm x 30mm 25 pcs. / sqm



# BLIND STOP PAVER SQUARE

20cm x 20cm x 30mm 25 pcs. / sqm



# BLIND STOP PAVER LINE

20cm x 20cm x 30mm 25 pcs. / sqm







# **DECORATIVE PAVERS**

Available Colors:





#### SMALL FAN SHAPED PAVER

25cm x 25cm x 40mm 16 pcs. / sqm



#### **SPAIN PAVER**

25cm x 25cm x 40mm 16 pcs. / sqm



#### **SQUARE WAVE WATER**

20cm x 20cm x 30mm 25 pcs. / sqm



#### **PLAZA TERRAZO**

40cm x 20cm x 35mm 13 pcs. / sqm



#### **DUTCH PAVER**

20cm x 10cm x 47mm 50 pcs. / sqm



#### **ZIGZAG PAVER**

23cm x 11cm x 54mm 45 pcs. / sqm



#### MAPLE LEAF PAVER

25cm x 25cm x 45mm 26 pcs. / sqm



#### **NINE HOLE**

29.5cm x 29.5cm x 65mm 12 pcs. / sqm



#### **PALACE LANTERN**

26.2cm x 21.30cm x 32mm 31 pcs. / sqm



#### **HERRINGBONE TRIANGLE**

25cm x 25cm x 45mm 26 pcs. / sqm





## **SQUARE PAVERS**







LINE

**ASH** 

**FLAG** 

WOOD

### Size: 10cm x 10cm x 20mm

- Durable and Easy to Install
- Ideal for making accents and borders
- Used with pavers and non-skid for added design options.

## Available Colors:









Flag Gray / Blind Stop Paver Round

Gray

Mocha Brown

Red

Terra Cotta

# STEPPING STONES

**Available Sizes:** 

Small 30cm x 40cm x 5.0cm

Medium 45cm x 45cm x 5.0cm

Large 60cm x 40cm x 5.0cm







SPICE CLAY

**GINGER SAND** 





**FAWNSKIN** 

SADDLE STONE



Your reliable supplier in PAVING BLOCKS



ACTUAL COLORS MAY VARY FROM BROCHURE