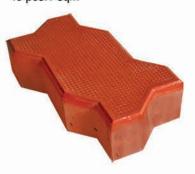

. / sqm



#### WAVE

23cm x 11cm x 60mm 40 pcs. / sqm



#### PERVIOUS CONCRETE

10cm x 20cm x 60mm 50 pcs. / sqm



#### **GRASS PAVER**

20cm x 40cm x 70mm 13 pcs. / sqm



## **NON-SKID PAVERS**

# BLIND STOP PAVER ROUND

20cm x 20cm x 30mm 25 pcs. / sqm



# BLIND STOP PAVER SQUARE

20cm x 20cm x 30mm 25 pcs. / sqm



# BLIND STOP PAVER LINE

20cm x 20cm x 30mm 25 pcs. / sqm







# **DECORATIVE PAVERS**

Available Colors:





#### SMALL FAN SHAPED PAVER

25cm x 25cm x 40mm 16 pcs. / sqm



#### **SPAIN PAVER**

25cm x 25cm x 40mm 16 pcs. / sqm



#### **SQUARE WAVE WATER**

20cm x 20cm x 30mm 25 pcs. / sqm



#### **PLAZA TERRAZO**

40cm x 20cm x 35mm 13 pcs. / sqm



#### **DUTCH PAVER**

20cm x 10cm x 47mm 50 pcs. / sqm



#### **ZIGZAG PAVER**

23cm x 11cm x 54mm 45 pcs. / sqm



#### MAPLE LEAF PAVER

25cm x 25cm x 45mm 26 pcs. / sqm



#### **NINE HOLE**

29.5cm x 29.5cm x 65mm 12 pcs. / sqm



#### **PALACE LANTERN**

26.2cm x 21.30cm x 32mm 31 pcs. / sqm



#### **HERRINGBONE TRIANGLE**

25cm x 25cm x 45mm 26 pcs. / sqm





## **SQUARE PAVERS**







LINE

**ASH** 

**FLAG** 

WOOD

### Size: 10cm x 10cm x 20mm

- Durable and Easy to Install
- Ideal for making accents and borders
- Used with pavers and non-skid for added design options.

## Available Colors:









Flag Gray / Blind Stop Paver Round

Gray

Mocha Brown

Red

Terra Cotta

# STEPPING STONES

**Available Sizes:** 

Small 30cm x 40cm x 5.0cm

Medium 45cm x 45cm x 5.0cm

Large 60cm x 40cm x 5.0cm







SPICE CLAY

**GINGER SAND** 





**FAWNSKIN** 

SADDLE STONE



Your reliable supplier in P