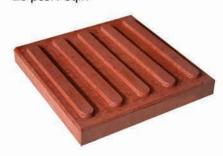

ing Blocks...



GT Stone Works Concrete Paving Blocks System features a wide range of attractive paver shapes that create exciting patterns and designs for your decorative outdoor flooring needs.

# **CONCRETE PAVERS**





Gray

Ebony

Black



Brown

Brick

Red

Terra Cotta



**KEY** 

23cm x 14cm x 63mm 35 pcs. / sqm



**BRICKSTONE** 

10cm x 20cm x 60mm 50 pcs. / sqm



#### YALE

20cm x 20cm x 60mm 39 pcs. / sqm



#### WAVE

23cm x 11cm x 60mm 40 pcs. / sqm



#### PERVIOUS CONCRETE

10cm x 20cm x 60mm 50 pcs. / sqm



#### **GRASS PAVER**

20cm x 40cm x 70mm 13 pcs. / sqm



## **NON-SKID PAVERS**

# BLIND STOP PAVER ROUND

20cm x 20cm x 30mm 25 pcs. / sqm



# BLIND STOP PAVER SQUARE

20cm x 20cm x 30mm 25 pcs. / sqm



# BLIND STOP PAVER LINE

20cm x 20cm x 30mm 25 pcs. / sqm







# **DECORATIVE PAVERS**

Available Colors:





#### SMALL FAN SHAPED PAVER

25cm x 25cm x 40mm 16 pcs. / sqm



#### **SPAIN PAVER**

25cm x 25cm x 40mm 16 pcs. / sqm



#### **SQUARE WAVE WATER**

20cm x 20cm x 30mm 25 pcs. / sqm



#### **PLAZA TERRAZO**

40cm x 20cm x 35mm 13 pcs. / sqm



#### **DUTCH PAVER**

20cm x 10cm x 47mm 50 pcs. / sqm



#### **ZIGZAG PAVER**

23cm x 11cm x 54mm 45 pcs. / sqm



#### MAPLE LEAF PAVER

25cm x 25cm x 45mm 26 pcs. / sqm



#### **NINE HOLE**

29.5cm x 29.5cm x 65mm 12 pcs. / sqm



#### **PALACE LANTERN**

26.2cm x 21.30cm x 32mm 31 pcs. / sqm



#### **HERRINGBONE TRIANGLE**

25cm x 25cm x 45mm 26 pcs. / sqm





## **SQUARE PAVERS**







LINE

**ASH** 

**FLAG** 

WOOD

### Size: 10cm x 10cm x 20mm

- Durable and Easy to Install
- Ideal