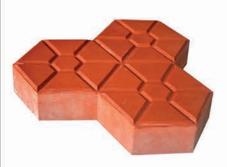

### PERVIOUS CONCRETE

10cm x 20cm x 60mm 50 pcs. / sqm



#### **GRASS PAVER**

20cm x 40cm x 70mm 13 pcs. / sqm



## **NON-SKID PAVERS**

# BLIND STOP PAVER ROUND

20cm x 20cm x 30mm 25 pcs. / sqm



# BLIND STOP PAVER SQUARE

20cm x 20cm x 30mm 25 pcs. / sqm



# BLIND STOP PAVER LINE

20cm x 20cm x 30mm 25 pcs. / sqm







# **DECORATIVE PAVERS**

Available Colors:





#### SMALL FAN SHAPED PAVER

25cm x 25cm x 40mm 16 pcs. / sqm



#### **SPAIN PAVER**

25cm x 25cm x 40mm 16 pcs. / sqm



#### **SQUARE WAVE WATER**

20cm x 20cm x 30mm 25 pcs. / sqm



#### **PLAZA TERRAZO**

40cm x 20cm x 35mm 13 pcs. / sqm



#### **DUTCH PAVER**

20cm x 10cm x 47mm 50 pcs. / sqm



#### **ZIGZAG PAVER**

23cm x 11cm x 54mm 45 pcs. / sqm



#### MAPLE LEAF PAVER

25cm x 25cm x 45mm 26 pcs. / sqm



#### **NINE HOLE**

29.5cm x 29.5cm x 65mm 12 pcs. / sqm



#### **PALACE LANTERN**

26.2cm x 21.30cm x 32mm 31 pcs. / sqm



#### **HERRINGBONE TRIANGLE**

25cm x 25cm x 45mm 26 pcs. / sqm





## **SQUARE PAVERS**







LINE

**ASH** 

**FLAG** 

WOOD

### Size: 10cm x 10cm x 20mm

- Durable and Easy to Install
- Ideal for making accents and borders
- Used with pavers and non-skid for added design options.

## Available Colors:









Flag Gray / Blind Stop Paver Round

Gray

Mocha Brown

Red

Terra Cotta

# STEPPING STONES

**Available Sizes:** 

Small 30cm x 40cm x 5.0cm

Medium 45cm x 45cm x 5.0cm

Large 60cm x 40cm x 5.0cm







SPICE CLAY

**GINGER SAND** 





**FAWNSKIN** 

SADDLE STONE



Your reliable supplier in PAVING BLOCKS



ACTUAL COLORS MAY VARY FROM BROCHURE