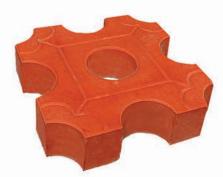

### **GRASS PAVER**

20cm x 40cm x 70mm 13 pcs. / sqm



## **NON-SKID PAVERS**

# BLIND STOP PAVER ROUND

20cm x 20cm x 30mm 25 pcs. / sqm



# BLIND STOP PAVER SQUARE

20cm x 20cm x 30mm 25 pcs. / sqm



# BLIND STOP PAVER LINE

20cm x 20cm x 30mm 25 pcs. / sqm







# **DECORATIVE PAVERS**

Available Colors:





#### SMALL FAN SHAPED PAVER

25cm x 25cm x 40mm 16 pcs. / sqm



#### **SPAIN PAVER**

25cm x 25cm x 40mm 16 pcs. / sqm



#### **SQUARE WAVE WATER**

20cm x 20cm x 30mm 25 pcs. / sqm



#### **PLAZA TERRAZO**

40cm x 20cm x 35mm 13 pcs. / sqm



#### **DUTCH PAVER**

20cm x 10cm x 47mm 50 pcs. / sqm



#### **ZIGZAG PAVER**

23cm x 11cm x 54mm 45 pcs. / sqm



#### MAPLE LEAF PAVER

25cm x 25cm x 45mm 26 pcs. / sqm



#### **NINE HOLE**

29.5cm x 29.5cm x 65mm 12 pcs. / sqm



#### **PALACE LANTERN**

26.2cm x 21.30cm x 32mm 31 pcs. / sqm



#### **HERRINGBONE TRIANGLE**

25cm x 25cm x 45mm 26 pcs. / sqm





## **SQUARE PAVERS**







LINE

**ASH** 

**FLAG** 

WOOD

### Size: 10cm x 10cm x 20mm

- Durable and Easy to Install
- Ideal for making accents and borders
- Used with pavers and non-skid for added design options.

## Available Colors:









Flag Gray / Blind Stop Paver Round

Gray

Mocha Brown

Red

Terra Cotta

# STEPPING STONES

**Available Sizes:** 

Small 30cm x 40cm x 5.0cm

Medium 45cm x 45cm x 5.0cm

Large 60cm x 40cm x 5.0cm







SPICE CLAY

**GINGER SAND** 





**FAWNSKIN** 

SADDLE STONE



Your reliable supplier in PAVING BLOCKS



ACTUAL COLORS MAY VARY FROM BROCHURE