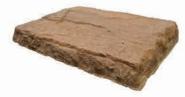

# STEPPING STONES

**Available Sizes:** 

Small 30cm x 40cm x 5.0cm

Medium 45cm x 45cm x 5.0cm

Large 60cm x 40cm x 5.0cm

SPICE CLAY

**GINGER SAND** 

**FAWNSKIN** 