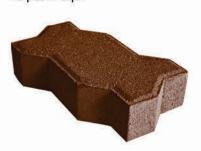

**KEY** 

23cm x 14cm x 63mm 35 pcs. / sqm

**BRICKSTONE** 

10cm x 20cm x 60mm 50 pcs. / sqm