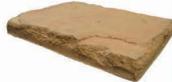

# STEPPING STONES

**Available Sizes:** 

Small 30cm x 40cm x 5.0cm

Medium 45cm x 45cm x 5.0cm

Large 60cm x 40cm x 5.0cm

SPICE CLAY

**GINGER SAND** 

**FAWNSKIN** 