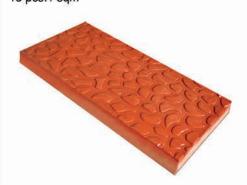

4cm x 63mm 35 pcs. / sqm



**BRICKSTONE** 

10cm x 20cm x 60mm 50 pcs. / sqm



#### YALE

20cm x 20cm x 60mm 39 pcs. / sqm



#### WAVE

23cm x 11cm x 60mm 40 pcs. / sqm



#### PERVIOUS CONCRETE

10cm x 20cm x 60mm 50 pcs. / sqm



#### **GRASS PAVER**

20cm x 40cm x 70mm 13 pcs. / sqm



## **NON-SKID PAVERS**

# BLIND STOP PAVER ROUND

20cm x 20cm x 30mm 25 pcs. / sqm



# BLIND STOP PAVER SQUARE

20cm x 20cm x 30mm 25 pcs. / sqm



# BLIND STOP PAVER LINE

20cm x 20cm x 30mm 25 pcs. / sqm







# **DECORATIVE PAVERS**

Available Colors:





#### SMALL FAN SHAPED PAVER

25cm x 25cm x 40mm 16 pcs. / sqm



#### **SPAIN PAVER**

25cm x 25cm x 40mm 16 pcs. / sqm



#### **SQUARE WAVE WATER**

20cm x 20cm x 30mm 25 pcs. / sqm



#### **PLAZA TERRAZO**

40cm x 20cm x 35mm 13 pcs. / sqm



#### **DUTCH PAVER**

20cm x 10cm x 47mm 50 pcs. / sqm



#### **ZIGZAG PAVER**

23cm x 11cm x 54mm 45 pcs. / sqm



#### MAPLE LEAF PAVER

25cm x 25cm x 45mm 26 pcs. / sqm



#### **NINE HOLE**

29.5cm x 29.5cm x 65mm 12 pcs. / sqm



#### **PALACE LANTERN**

26.2cm x 21.30cm x 32mm 31 pcs. / sqm



#### **HERRINGBONE TRIANGLE**

25cm x 25cm x 45mm 26 pcs. / sqm





## **SQUARE PAVERS**







LINE

**ASH** 

**FLAG** 

WOOD

### Size: 10cm x 10cm x 20mm

- Durable and Easy to Install
- Ideal for making accents and borders
- Used with pavers and non-skid for added design options.

## Available Colors:









Flag Gray / Blind Stop Paver Round

Gray

Mocha Brown

Red

Terra Cotta

# STEPPING STONES

**Available Sizes:** 

Small 30cm x 40cm x 5.0cm

Medium 45cm x 45cm x 5.0cm

Large 60