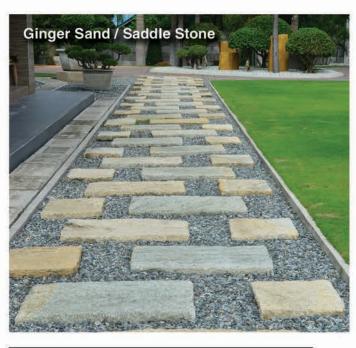

# STEPPING STONES

**Available Sizes:** 

Small 30cm x 40cm x 5.0cm

Medium 45cm x 45cm x 5.0cm

Large 60cm x 40cm x 5.0cm

SPICE CLAY

**GINGER SAND** 

**FAWNSKIN** 

SADDLE STONE

Your reliable supplier in PAVING BLOCKS

ACTUAL COLORS MAY VARY FROM BROCHURE