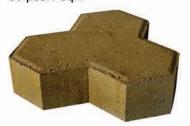

**KEY** 

23cm x 14cm x 63mm 35 pcs. / sqm

**BRICKSTONE** 

10cm x 20cm x 60mm 50 pcs. / sqm