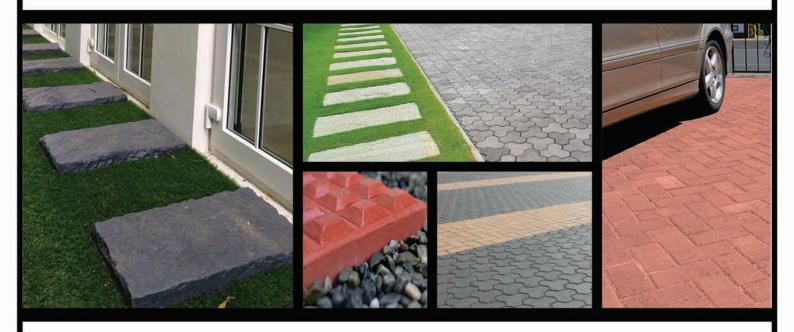

# GTSTONE WORKS® PAVING BLOCKS SYSTEM

Your reliable supplier in Paving Blocks...

GT Stone Works Concrete Paving Blocks System features a wide range of attractive paver shapes that create exciting patterns and designs for your decorative outdoor flooring needs.

# STEPPING STONES

**Available Sizes:** 

Small 30cm x 40cm x 5.0cm

Medium 45cm x 45cm x 5.0cm

Large 60cm x 40cm x 5.0cm

SPICE CLAY

**GINGER SAND** 

**FAWNSKIN** 

SADDLE STONE

Your reliable supplier in PAVING BLOCKS

ACTUAL COLORS MAY VARY FROM BROCHURE