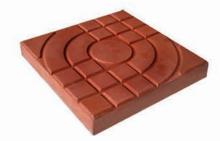

tdoor flooring needs.

# **CONCRETE PAVERS**





Gray

Ebony

Black



Brown

Brick

Red

Terra Cotta



**KEY** 

23cm x 14cm x 63mm 35 pcs. / sqm



**BRICKSTONE** 

10cm x 20cm x 60mm 50 pcs. / sqm



#### YALE

20cm x 20cm x 60mm 39 pcs. / sqm



#### WAVE

23cm x 11cm x 60mm 40 pcs. / sqm



#### PERVIOUS CONCRETE

10cm x 20cm x 60mm 50 pcs. / sqm



#### **GRASS PAVER**

20cm x 40cm x 70mm 13 pcs. / sqm



## **NON-SKID PAVERS**

# BLIND STOP PAVER ROUND

20cm x 20cm x 30mm 25 pcs. / sqm



# BLIND STOP PAVER SQUARE

20cm x 20cm x 30mm 25 pcs. / sqm



# BLIND STOP PAVER LINE

20cm x 20cm x 30mm 25 pcs. / sqm







# **DECORATIVE PAVERS**

Available Colors:





#### SMALL FAN SHAPED PAVER

25cm x 25cm x 40mm 16 pcs. / sqm



#### **SPAIN PAVER**

25cm x 25cm x 40mm 16 pcs. / sqm



#### **SQUARE WAVE WATER**

20cm x 20cm x 30mm 25 pcs. / sqm



#### **PLAZA TERRAZO**

40cm x 20cm x 35mm 13 pcs. / sqm



#### **DUTCH PAVER**

20cm x 10cm x 47mm 50 pcs. / sqm



#### **ZIGZAG PAVER**

23cm x 11cm x 54mm 45 pcs. / sqm



#### MAPLE LEAF PAVER

25cm x 25cm x 45mm 26 pcs. / sqm



#### **NINE HOLE**

29.5cm x 29.5cm x 65mm 12 pcs. / sqm



#### **PALACE LANTERN**

26.2cm x 21.30cm x 32mm 31 pcs. / sqm



#### **HERRINGBONE TRIANGLE**

25cm x 25cm x 45mm 26 pcs. / sqm





## **SQUARE PAVERS**







LINE

**ASH** 

**FLAG** 

WOOD

### Size: 10cm x 10cm x 20mm

- Durable and Easy to Install
- Ideal for making accents and borders
- Used with pavers and non-skid for added design options.

## Available Colors:









Flag Gray / Blind Stop Paver Round

Gray

Mocha Brown