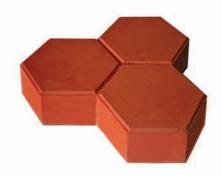

/ sqm



# BLIND STOP PAVER SQUARE

20cm x 20cm x 30mm 25 pcs. / sqm



# BLIND STOP PAVER LINE

20cm x 20cm x 30mm 25 pcs. / sqm







# **DECORATIVE PAVERS**

Available Colors:





#### SMALL FAN SHAPED PAVER

25cm x 25cm x 40mm 16 pcs. / sqm



#### **SPAIN PAVER**

25cm x 25cm x 40mm 16 pcs. / sqm



#### **SQUARE WAVE WATER**

20cm x 20cm x 30mm 25 pcs. / sqm



#### **PLAZA TERRAZO**

40cm x 20cm x 35mm 13 pcs. / sqm



#### **DUTCH PAVER**

20cm x 10cm x 47mm 50 pcs. / sqm



#### **ZIGZAG PAVER**

23cm x 11cm x 54mm 45 pcs. / sqm



#### MAPLE LEAF PAVER

25cm x 25cm x 45mm 26 pcs. / sqm



#### **NINE HOLE**

29.5cm x 29.5cm x 65mm 12 pcs. / sqm



#### **PALACE LANTERN**

26.2cm x 21.30cm x 32mm 31 pcs. / sqm



#### **HERRINGBONE TRIANGLE**

25cm x 25cm x 45mm 26 pcs. / sqm





## **SQUARE PAVERS**







LINE

**ASH** 

**FLAG** 

WOOD

### Size: 10cm x 10cm x 20mm

- Durable and Easy to Install
- Ideal for making accents and borders
- Used with pavers and non-skid for added design options.

## Available Colors:









Flag Gray / Blind Stop Paver Round

Gray

Mocha Brown

Red

Terra Cotta

# STEPPING STONES

**Available Sizes:** 

Small 30cm x 40cm x 5.0cm

Medium 45cm x 45cm x 5.0cm

Large 60cm x 40cm x 5.0cm







SPICE CLAY

**GINGER SAND** 





**FAWNSKIN** 

SADDLE STONE



Your reliable supplier in PAVING BLOCKS



ACTUAL COLORS MAY VARY FROM BROCHURE