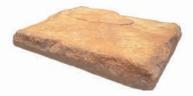

# STEPPING STONES

**Available Sizes:** 

Small 30cm x 40cm x 5.0cm

Medium 45cm x 45cm x 5.0cm

Large 60cm x 40cm x 5.0cm

SPICE CLAY

**GINGER SAND** 

**FAWNSKIN** 

SADDLE STONE

Your reliable supplier in PAVING BLOCKS

ACTUAL COLORS MAY VARY FROM BROCHURE