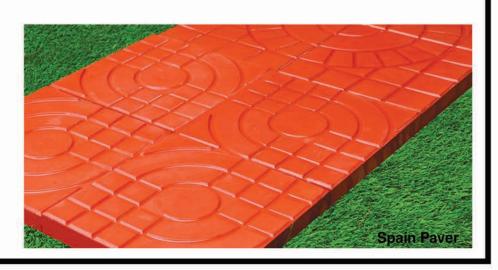

sqm



# BLIND STOP PAVER SQUARE

20cm x 20cm x 30mm 25 pcs. / sqm



# BLIND STOP PAVER LINE

20cm x 20cm x 30mm 25 pcs. / sqm







# **DECORATIVE PAVERS**

Available Colors:





#### SMALL FAN SHAPED PAVER

25cm x 25cm x 40mm 16 pcs. / sqm



#### **SPAIN PAVER**

25cm x 25cm x 40mm 16 pcs. / sqm



#### **SQUARE WAVE WATER**

20cm x 20cm x 30mm 25 pcs. / sqm



#### **PLAZA TERRAZO**

40cm x 20cm x 35mm 13 pcs. / sqm



#### **DUTCH PAVER**

20cm x 10cm x 47mm 50 pcs. / sqm



#### **ZIGZAG PAVER**

23cm x 11cm x 54mm 45 pcs. / sqm



#### MAPLE LEAF PAVER

25cm x 25cm x 45mm 26 pcs. / sqm



#### **NINE HOLE**

29.5cm x 29.5cm x 65mm 12 pcs. / sqm



#### **PALACE LANTERN**

26.2cm x 21.30cm x 32mm 31 pcs. / sqm



#### **HERRINGBONE TRIANGLE**

25cm x 25cm x 45mm 26 pcs. / sqm





## **SQUARE PAVERS**







LINE

**ASH** 

**FLAG** 

WOOD

### Size: 10cm x 10cm x 20mm

- Durable and Easy to Install
- Ideal for making accents and borders
- Used with pavers and non-skid for added design options.

## Available Colors:









Flag Gray / Blind Stop Paver Round

Gray

Mocha Brown

Red

Terra Cotta

# STEPPING STONES

**Available Sizes:** 

Small 30cm x 40cm x 5.0cm

Medium 45cm x 45cm x 5.0cm

Large 60cm x 40cm x 5.0cm







SPICE CLAY

**GINGER SAND** 





**FAWNSKIN** 

SADDLE STONE



Your reliable supplier in PAVING BLOCKS



ACTUAL COLORS MAY VARY FROM BROCHURE