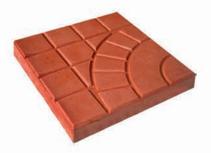

#### SMALL FAN SHAPED PAVER

25cm x 25cm x 40mm 16 pcs. / sqm

#### **SPAIN PAVER**

25cm x 25cm x 40mm 16 pcs. / sqm