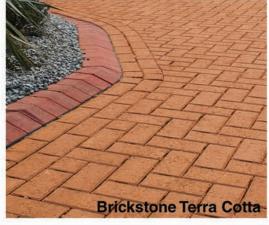

**KEY** 

23cm x 14cm x 63mm 35 pcs. / sqm

**BRICKSTONE** 

10cm x 20cm x 60mm 50 pcs. / sqm