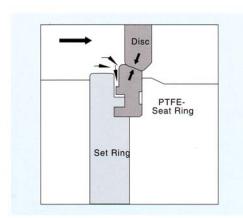

## SELF-SEALING MECHANISM ENSURES TIGHT SHUTOFF

As illustrated, Fluid pressure to the disc and seat ring from both side ensure a secure seal, that means the higher fluid pressure the better sealing performance.