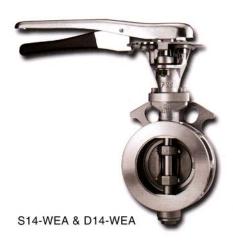

## THE FURUKAWA'S \$14-WEA&D14-WEA

Series is a high performance butterfly Valve designed to suit criticle fluids that are not easy to control with general purpose butterfly Valves.

Featuring a self-sealing seat ring, double eccentric

Featuring a self-sealing seat ring, double eccentric disc and a choice of several kinds of materials for seal rings, the S14-WEA&D14-WEA Valve could take over the perform of ball valve and gate valve even the fluids such as corrosive slurry and High pressure Stream can be perfectly controlled.