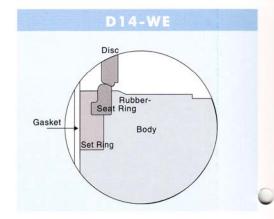

Featuring a self-sealing seat ring, double eccentric disc and a choice of several kinds of materials for seal rings, the S14-WEA&D14-WEA Valve could take over the perform of ball valve and gate valve even the fluids such as corrosive slurry and High pressure Stream can be perfectly controlled.