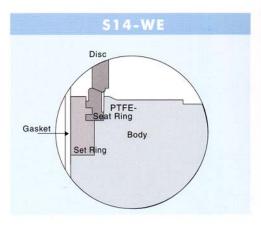

## THE FURUKAWA'S \$14-WEA&D14-WEA

Series is a high performance butterfly Valve designed to suit criticle fluids that are not easy to control with general purpose butterfly Valves.

Featuring a self-sealing seat ring, double eccentric

Featuring a self-sealing seat ring, double eccentric disc and a choice of several kinds of materials for seal rings, the S14-WEA&D14-WEA Valve could take over the perform of ball valve and gate valve even the fluids such as corrosive slurry and High pressure Stream can be perfectly controlled.